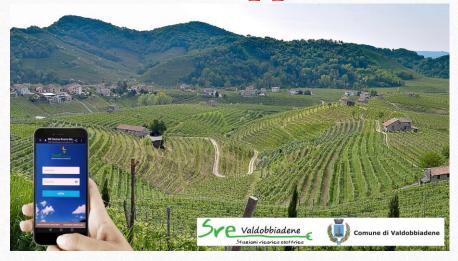

The e-bike project concerns all 22 municipalities with the installation of electric station for charging e-bikes in order to promote *sustainable tourism* in the hills of Conegliano Valdobbiadene Prosecco Unesco Heritage and the Area of Monte Grappa MAB Unesco

# The service is *free of charge*. Simply download *the app* and *start riding*!!!

G.A.L. dell'Alta Marca Trevigiana at Villa Brandolini - Solighetto of Pieve di Soligo Via Roma 4 Ph. 0438 82084 e-mail: segreteria@galaltamarca.it