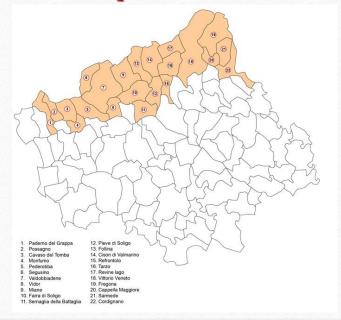

## The L.A.G. represents a territory of 22 municipalities in the upper part of Treviso considered

### «THE GARDEN OF VENICE»

of 571 Km2 per 125.000 inhabitants