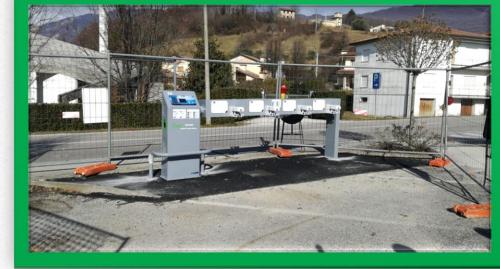

Station for

sustainable mobility

Electric charging station

The e-bike project concerns all 22 municipalities with the installation of electric station for charging e-bikes in order to promote *sustainable tourism* in the hills of Conegliano Valdobbiadene Prosecco Unesco Heritage and the Area of Monte Grappa MAB Unesco