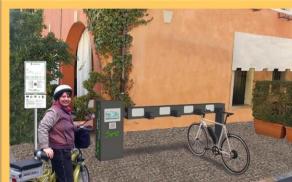

Station for

sustainable mobility

Electric charging station

The e-bike project concerns all 22 municipalities with the installation of electric station for charging e-bikes in order to promote *sustainable tourism* in the hills of Conegliano Valdobbiadene Prosecco Unesco Heritage and the Area of Monte Grappa MAB Unesco

# The service is *free of charge*. Simply download *the app* and *start riding*!!!

G.A.L. dell'Alta Marca Trevigiana at Villa Brandolini - Solighetto of Pieve di Soligo Via Roma 4 Ph. 0438 82084 e-mail: segreteria@galaltamarca.it